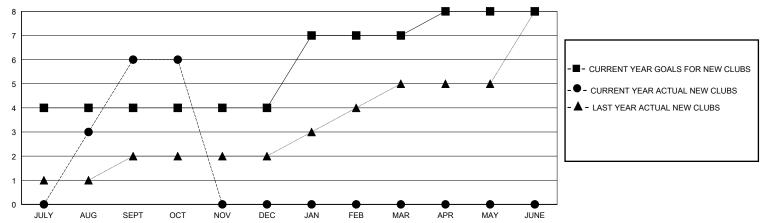

** 

|                             |   |   |   |                               |     |     | •   |
|-----------------------------|---|---|---|-------------------------------|-----|-----|-----|
| Clubs RESULTS FOR 2024-2025 |   |   |   | Members RESULTS FOR 2024-2025 |     |     |     |
|                             |   |   |   |                               |     |     |     |
| JULY/AUG/SEPT               | 4 | 6 | 1 | JULY/AUG/SEPT                 | 100 | 212 | 148 |
| OCT/NOV/DEC                 | 0 | 0 | 0 | OCT/NOV/DEC                   | 50  | 70  | 36  |
| JAN/FEB/MAR                 | 3 | 0 | 0 | JAN/FEB/MAR                   | 100 | 0   | 0   |
| APR/MAY/JUNE                | 1 | 0 | 0 | APR/MAY/JUNE                  | 90  | 0   | 0   |

## GOALS AND ACTUAL NEW CLUBS CUMULATIVE



## GOALS AND ACTUAL MEMBERS CUMULATIVE



| -■- | MEMBER | GROWTH | NET | GOAL |
|-----|--------|--------|-----|------|
|-----|--------|--------|-----|------|

- MEMBER GROWTH ACTUAL

- LAST YEAR MEMBERSHIP ACTUAL

Results as of: 10/31/2024

| DROPPED CLUBS: 1 |     |
|------------------|-----|
| DROPPED MEMBERS  |     |
| DECEASED         | 3   |
| CLUB CANCELLED   | 0   |
| OTHER            | 180 |
| TOTAL            | 183 |

| 45 CLUBS OF 114 ADDED 1 OR MORE | GENDER | GENDER DISTRIBUTION |  |  |
|---------------------------------|--------|---------------------|--|--|
| NEW MEMBERS                     | MALE   | 935 (36.16          |  |  |
|                                 | FEMALE | 1,651 (63.          |  |  |
|                                 |        |                     |  |  |