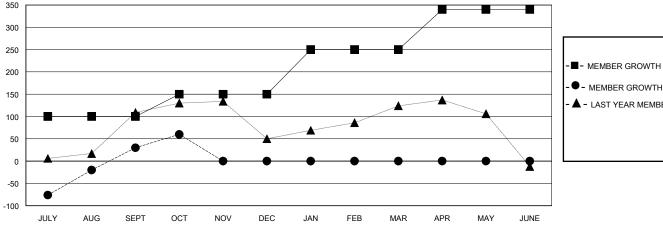

## GOALS AND ACTUAL MEMBERS CUMULATIVE

| -■- | MEMBER | GROWTH | NET | GOAL |
|-----|--------|--------|-----|------|
|-----|--------|--------|-----|------|

- MEMBER GROWTH ACTUAL

- LAST YEAR MEMBERSHIP ACTUAL